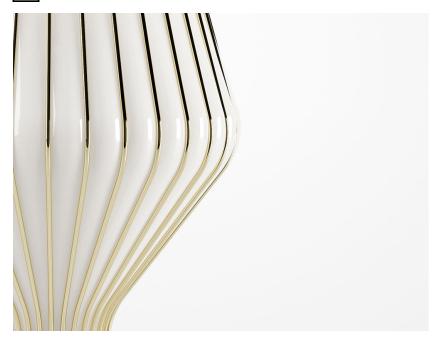

#### Description

Pendant lamp with white blown glass diffuser with gold-plated metal structure.

### Material

Glass - Metal

### Available diffuser colours

White

Other colours available

#### Available structure colours

Gold

Other colours available