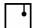

#### Description

Pendant lamp with white blown glass diffuser with gold-plated metal structure.

### Material

Glass - Metal

### Available diffuser colours

White

Other colours available

#### Available structure colours

Gold

Other colours available