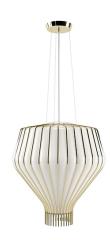

# :Fabbian

# SAYA

# F47A2301

Gio Minelli & Marco Fossati





#### Description

Pendant lamp with white blown glass diffuser with gold-plated metal structure.



#### **Dimensions**



Voltage

220-240V

Socket

1xF27

### Light source and alternative bulbs

cod. A10231C01

E27 1x22W - LED Max Watt. 150W

### Material

Glass - Metal

### Available diffuser colours

White

Other colours available

#### Available structure colours

Gold

Other colours available

# In the same family



# Not included accessories

Bulb

Weight Lamp

Net: 0 kg

**Packaging** 

Gross weight: 0 kg Volume: 0 m<sup>3</sup> Number of boxes: 2

## Specs



IP20